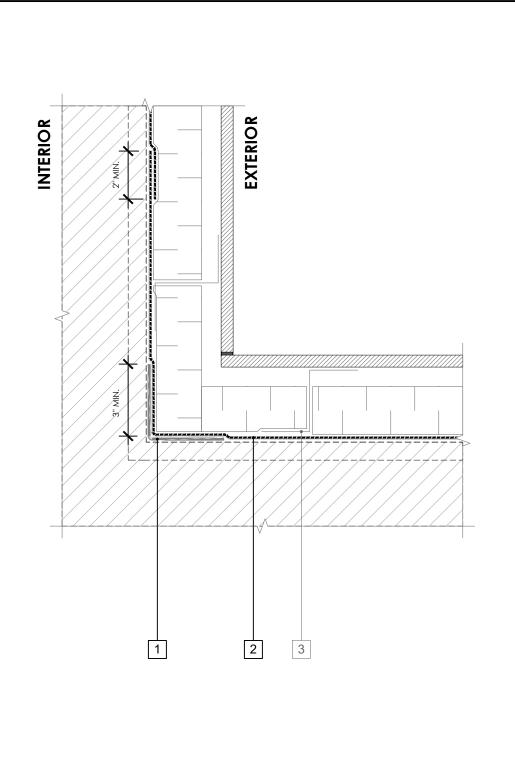

## LEGEND

- 1. PERM-A-BARRIER® SELF-ADHERED FLASHING\*. PRIME SUBSTRATE WHERE REQUIRED
- 2. PERM-A-BARRIER® VPS MEMBRANE
- 3. CLADDING ATTACHMENT DETAIL PER GCPAT REQUIREMENTS

## **GENERAL NOTES**

- 1. Detail not suitable for all climates. Avoiding excessive moisture accumulation in exterior walls is dependent on many factors including proper placement of insulation and water, air, and vapor control layers in the wall. Confirm membranes are suitable for project specific service temperatures. For assistance with exterior wall design, consult with a building science professional.
- 2. Install all GCP products in accordance with GCP Product Data Sheets and GCP recommendations.
- 3. GCP products are indicated in the detail legend in **BOLDFACE** font. Detail components by others are indicated in GRAY FONT. Install components per manufacturer and project specific requirements.

\*Refer to air barrier system product data sheet for acceptable SELF-ADHERED FLASHING\* products.

| INSIDE CORNER DETAIL - NON-MASONRY CLADDING  PERM-A-BARRIER® VPS | DRAWING:        | VPS-017    |
|------------------------------------------------------------------|-----------------|------------|
|                                                                  | SCALE:          | 3" = 1'    |
|                                                                  | EFFECTIVE DATE: | 2020.05.21 |
|                                                                  | SUPERCEDES:     | NEW        |