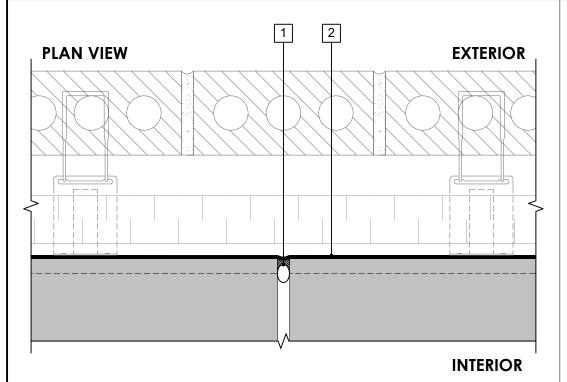

## **LEGEND**

- 1. BACKER ROD AND COMPATIBLE SEALANT
- 2. PERM-A-BARRIER® VPL

 CONSULT GCP TO CONFIRM SEALANT COMPATIBILITY

## **GENERAL NOTES**

- 1. Detail not suitable for all climates. Avoiding excessive moisture accumulation in exterior walls is dependent on many factors including proper placement of insulation and water, air, and vapor control layers in the wall. Confirm membranes are suitable for project specific service temperatures. For assistance with exterior wall design, consult with a building science professional.
- 2. Install all GCP products in accordance with GCP Product Data Sheets and GCP recommendations.
- GCP products are indicated in the detail legend in BOLDFACE font. Detail components by others are indicated in GRAY FONT. Install
  components per manufacturer and project specific requirements.

\*Refer to air barrier system product data sheet for acceptable self-adhered flashing products.

| 130 | PERM-A-BARRIER® VPL | DRAWING:        | VPL-009A   |
|-----|---------------------|-----------------|------------|
|     |                     | SCALE:          | 3" = 1'    |
| )   |                     | EFFECTIVE DATE: | 2020.05.21 |
| B.  |                     | SUPERCEDES:     | NEW        |