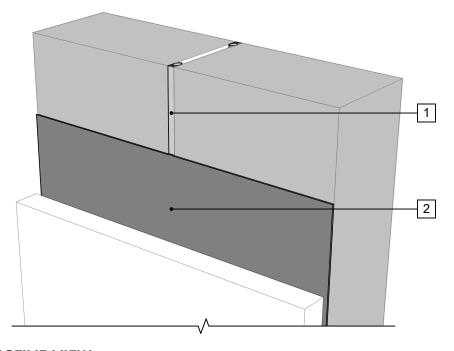

## **LEGEND**

- 1. BACKER ROD AND COMPATIBLE SEALANT
- 2. PERM-A-BARRIER® VPL

 CONSULT GCP TO CONFIRM SEALANT COMPATIBILITY

## **PERSPECTIVE VIEW**