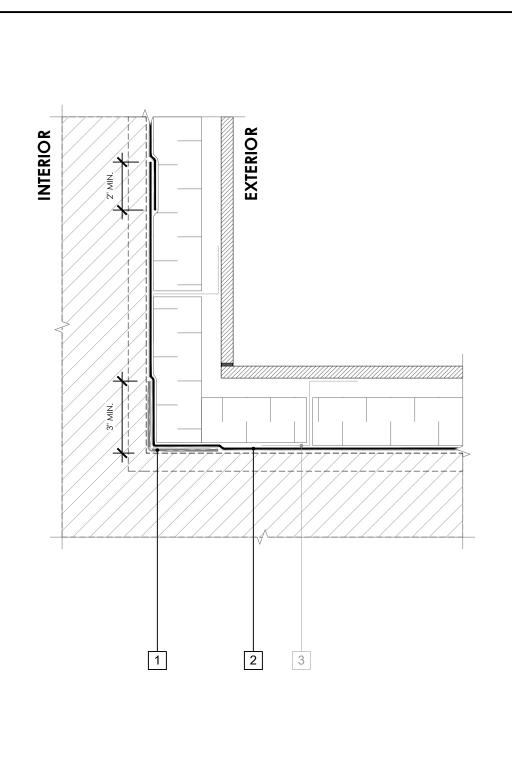

## **LEGEND**

- 1. PERM-A-BARRIER®

  SELF-ADHERED FLASHING\*.

  PRIME SUBSTRATE WHERE

  REQUIRED
- 2. PERM-A-BARRIER® NPS MEMBRANE
- 3. CLADDING ATTACHMENT -DETAIL PER GCPAT REQUIREMENTS

\*Refer to air barrier system product data sheet for acceptable SELF-ADHERED FLASHING\* products.

## INSIDE CORNER DETAIL NON-MASONRY CLADDING PERM-A-BARRIER® NPS MEMBRANE DRAWING: NPS-017 SCALE: 3" = 1' EFFECTIVE DATE: 2020.05.21 SUPERCEDES: NEW