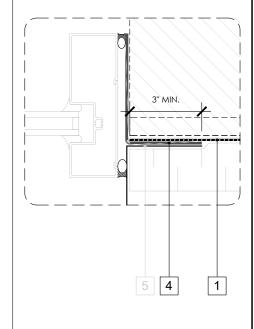

# **OPTION 1**

# SEE DETAIL OPTIONS (RIGHT) 3"MIN. INTERIOR

### LEGEND

- 1. PERM-A-BARRIER® VPS
- 2. CLADDING ATTACHMENT, CONFIRM DETAILING REQUIREMENTS WITH THE GOPAT REPRESENTATIVE
- 3. PERM-A-BARRIER® SELF-ADHERED FLASHING\*
- 4. SHEET METAL FLASHING PER ARCH
- 5. INTERIOR AIR SEALANT OVER BACKER ROD

# WINDOW JAMB DETAIL NON-MASONRY CLADDING PERM-A-BARRIER® VPS 30 DRAWING: VPS30-011 SCALE: 3" = 1' EFFECTIVE DATE: 2020.05.21 SUPERCEDES: NEW