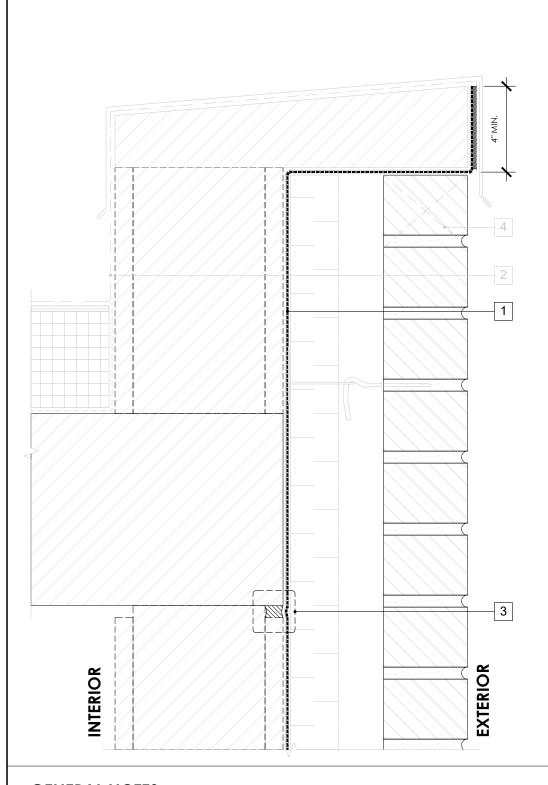

## LEGEND

- 1. PERM-A-BARRIER® VPS 30 MEMBRANE
- ROOF MEMBRANE AND ROOF DETAILS
- 3. SEE CONTROL JOINT DETAIL VPS30-009
- 4. MASONRY WEEP/VENT

## **NOTE**

CONSULT GCP & ROOFING
 MANUFACTURER FOR
 COMPATIBILITY AND CONNECTION
 AT ROOF INTERFACE

## **GENERAL NOTES**

- Detail not suitable for all climates. Avoiding excessive moisture accumulation in exterior walls is dependent on many factors including proper
  placement of insulation and water, air, and vapor control layers in the wall. Confirm membranes are suitable for project specific service
  temperatures. For assistance with exterior wall design, consult with a building science professional.
- 2. Install all GCP products in accordance with GCP Product Data Sheets and GCP recommendations.
- 3. GCP products are indicated in the detail legend in **BOLDFACE** font. Detail components by others are indicated in GRAY FONT. Install components per manufacturer and project specific requirements.

\*Refer to air barrier system product data sheet for acceptable SELF-ADHERED FLASHING\* products.

| PARAPET DETAIL -       | DRAWING:        | VPS30-007  |
|------------------------|-----------------|------------|
| PERM-A-BARRIER® VPS 30 | SCALE:          | 3" = 1'    |
|                        | EFFECTIVE DATE: | 2020.05.21 |
|                        | SUPERCEDES:     | NEW        |