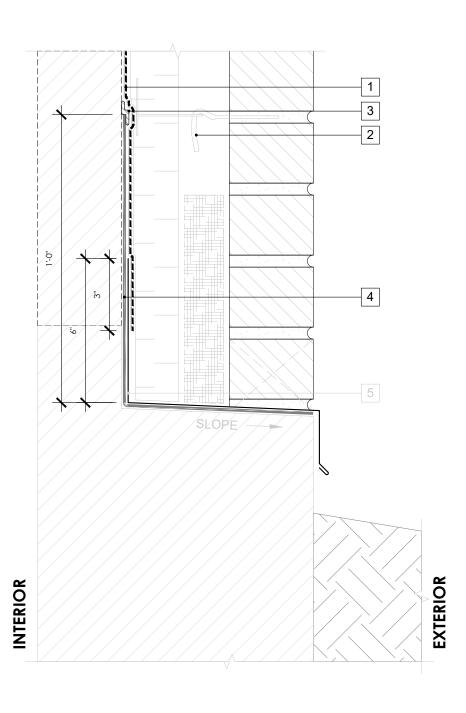

## LEGEND

- 1. PERM-A-BARRIER® VPS 30 MEMBRANE
- MASONRY ANCHOR DETAILING (SEE DRAWING VPS30-006)
- 3. BITUTHENE MASTIC, BITUTHENE LIQUID MEMBRANE, OR GCP APPROVED SEALANT, 1-INCH TROWELED BEAD
- 4. PERM-A-BARRIER® WALL FLASHING
- SHEET METAL FLASHING PER ARCH

## **GENERAL NOTES**

- Detail not suitable for all climates. Avoiding excessive moisture accumulation in exterior walls is dependent on many factors including proper
  placement of insulation and water, air, and vapor control layers in the wall. Confirm membranes are suitable for project specific service
  temperatures. For assistance with exterior wall design, consult with a building science professional.
- 2. Install all GCP products in accordance with GCP Product Data Sheets and GCP recommendations.
- 3. GCP products are indicated in the detail legend in **BOLDFACE** font. Detail components by others are indicated in GRAY FONT. Install components per manufacturer and project specific requirements.

\*Refer to air barrier system product data sheet for acceptable SELF-ADHERED FLASHING\* products.

| BASE OF WALL DETAIL (ALTERNATE 1) - MASONRY CLADDING  PERM-A-BARRIER® VPS 30 | DRAWING:        | VP\$30-004 (ALT 1) |
|------------------------------------------------------------------------------|-----------------|--------------------|
|                                                                              | SCALE:          | 3" = 1'            |
|                                                                              | EFFECTIVE DATE: | 2020.05.21         |
|                                                                              | SUPERCEDES:     | NEW                |