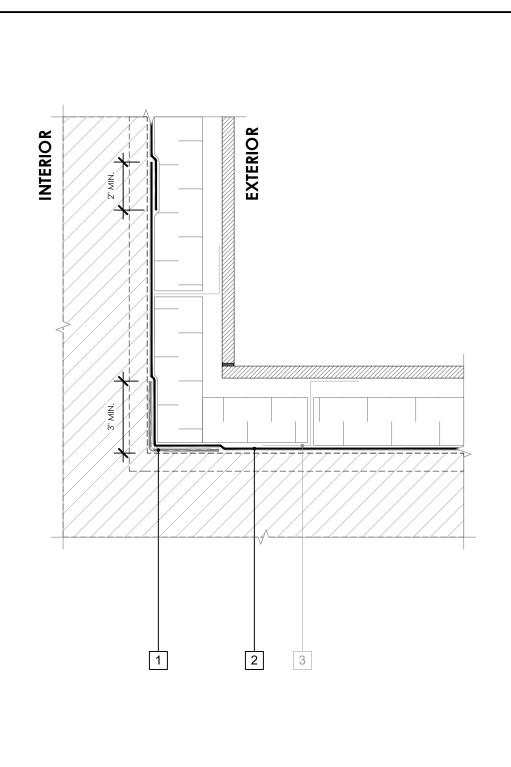

## **LEGEND**

- 1. PERM-A-BARRIER®

  SELF-ADHERED FLASHING\*.

  PRIME SUBSTRATE WHERE

  REQUIRED
- 2. PERM-A-BARRIER® WALL MEMBRANE
- 3. CLADDING ATTACHMENT DETAIL PER GCPAT
  REQUIREMENTS

## **GENERAL NOTES**

- 1. Detail not suitable for all climates. Avoiding excessive moisture accumulation in exterior walls is dependent on many factors including proper placement of insulation and water, air, and vapor control layers in the wall. Confirm membranes are suitable for project specific service temperatures. For assistance with exterior wall design, consult with a building science professional.
- 2. Install all GCP products in accordance with GCP Product Data Sheets and GCP recommendations.
- 3. GCP products are indicated in the detail legend in **BOLDFACE** font. Detail components by others are indicated in GRAY FONT. Install components per manufacturer and project specific requirements.

\*Refer to air barrier system product data sheet for acceptable SELF-ADHERED FLASHING\* products.

| PERM-A-BARRIER® WALL MEMBRANE | DRAWING:        | PWM-017    |
|-------------------------------|-----------------|------------|
|                               | SCALE:          | 3" = 1'    |
|                               | EFFECTIVE DATE: | 2020.05.21 |
|                               | SUPERCEDES:     | NEW        |