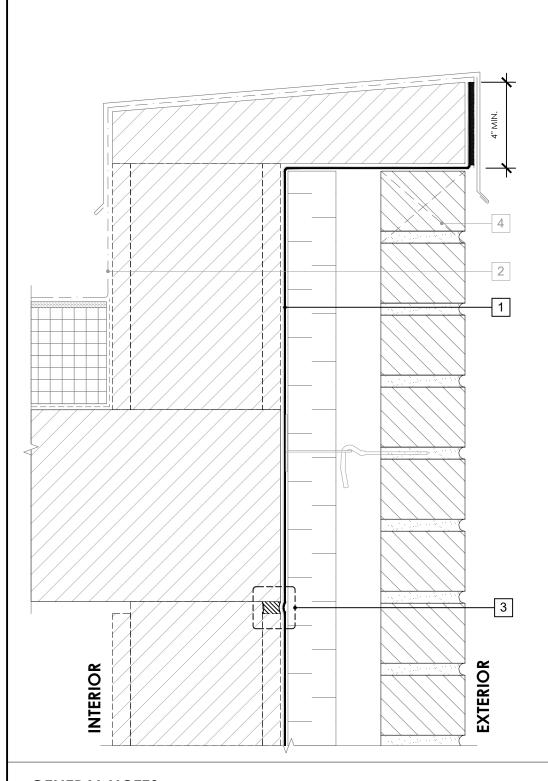

## LEGEND

- 1. PERM-A-BARRIER® WALL MEMBRANE
- 2. ROOF MEMBRANE AND ROOF DETAILS
- 3. SEE CONTROL JOINT DETAIL PWM-009
- 4. MASONRY WEEP/VENT

## **NOTE**

CONSULT GCP & ROOFING
MANUFACTURER FOR
COMPATIBILITY AND CONNECTION
AT ROOF INTERFACE

## **GENERAL NOTES**

- 1. Detail not suitable for all climates. Avoiding excessive moisture accumulation in exterior walls is dependent on many factors including proper placement of insulation and water, air, and vapor control layers in the wall. Confirm membranes are suitable for project specific service temperatures. For assistance with exterior wall design, consult with a building science professional.
- 2. Install all GCP products in accordance with GCP Product Data Sheets and GCP recommendations.
- 3. GCP products are indicated in the detail legend in **BOLDFACE** font. Detail components by others are indicated in GRAY FONT. Install components per manufacturer and project specific requirements.

PARAPET DETAIL -

\*Refer to air barrier system product data sheet for acceptable SELF-ADHERED FLASHING\* products.

| MASONRY CLADDING                             | DIOWING.        | 1 ******   |
|----------------------------------------------|-----------------|------------|
|                                              | SCALE:          | 3" = 1'    |
| PERM-A-BARRIER <sup>®</sup> WALL<br>MEMBRANE | EFFECTIVE DATE: | 2020.05.21 |
|                                              | SUPERCEDES:     | NEW        |

DRAWING:

PWM-007