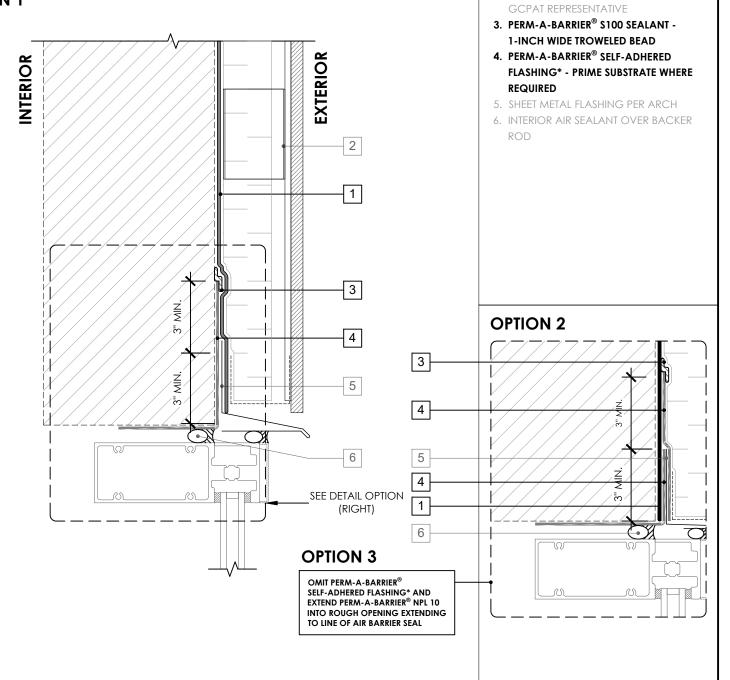

## **OPTION 1**

**LEGEND** 

1. PERM-A-BARRIER® NPL 10

2. CLADDING ATTACHMENT - CONFIRM DETAILING REQUIREMENTS WITH THE

## **GENERAL NOTES**

- Detail not suitable for all climates. Avoiding excessive moisture accumulation in exterior walls is dependent on many factors including proper
  placement of insulation and water, air, and vapor control layers in the wall. Confirm membranes are suitable for project specific service
  temperatures. For assistance with exterior wall design, consult with a building science professional.
- 2. Install all GCP products in accordance with GCP Product Data Sheets and GCP recommendations.
- 3. GCP products are indicated in the detail legend in **BOLDFACE** font. Detail components by others are indicated in GRAY FONT. Install components per manufacturer and project specific requirements.

\*Refer to air barrier system product data sheet for acceptable self-adhered flashing products.

| PERM-A-BARRIER® NPL AIR BARRIER SYSTEM | DRAWING:        | NPL-020    |
|----------------------------------------|-----------------|------------|
|                                        | SCALE:          | 3" = 1'    |
|                                        | EFFECTIVE DATE: | 2020.05.21 |
|                                        | SUPERCEDES:     | NEW        |