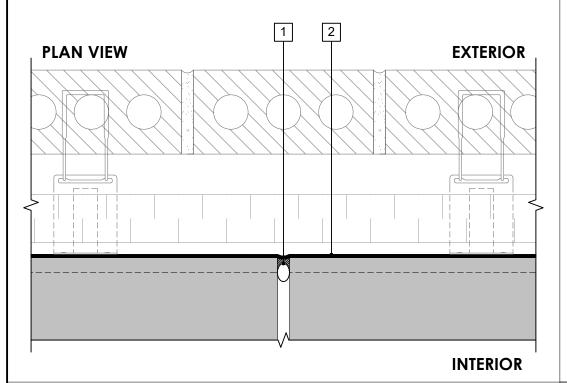

## **LEGEND**

- 1. BACKER ROD AND COMPATIBLE SEALANT
- 2. PERM-A-BARRIER® NPL 10

 CONSULT GCP TO CONFIRM SEALANT COMPATIBILITY

## **GENERAL NOTES**

- 1. Detail not suitable for all climates. Avoiding excessive moisture accumulation in exterior walls is dependent on many factors including proper placement of insulation and water, air, and vapor control layers in the wall. Confirm membranes are suitable for project specific service temperatures. For assistance with exterior wall design, consult with a building science professional.
- 2. Install all GCP products in accordance with GCP Product Data Sheets and GCP recommendations.
- GCP products are indicated in the detail legend in BOLDFACE font. Detail components by others are indicated in GRAY FONT. Install
  components per manufacturer and project specific requirements.

\*Refer to air barrier system product data sheet for acceptable self-adhered flashing products.

| PERM-A-BARRIER® NPL AIR BARRIER SYSTEM |                 |            |
|----------------------------------------|-----------------|------------|
|                                        | SCALE:          | 3" = 1'    |
|                                        | EFFECTIVE DATE: | 2020.05.21 |
|                                        | SUPERCEDES:     | NEW        |