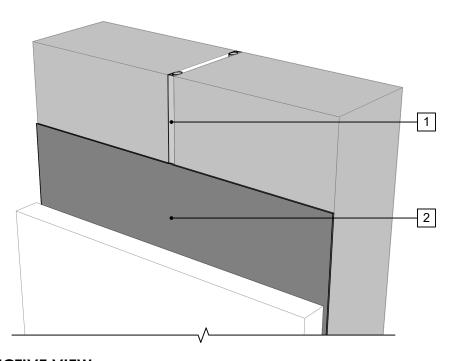

## **LEGEND**

- 1. BACKER ROD AND COMPATIBLE SEALANT
- 2. PERM-A-BARRIER® NPL 10

 CONSULT GCP TO CONFIRM SEALANT COMPATIBILITY

## PERSPECTIVE VIEW