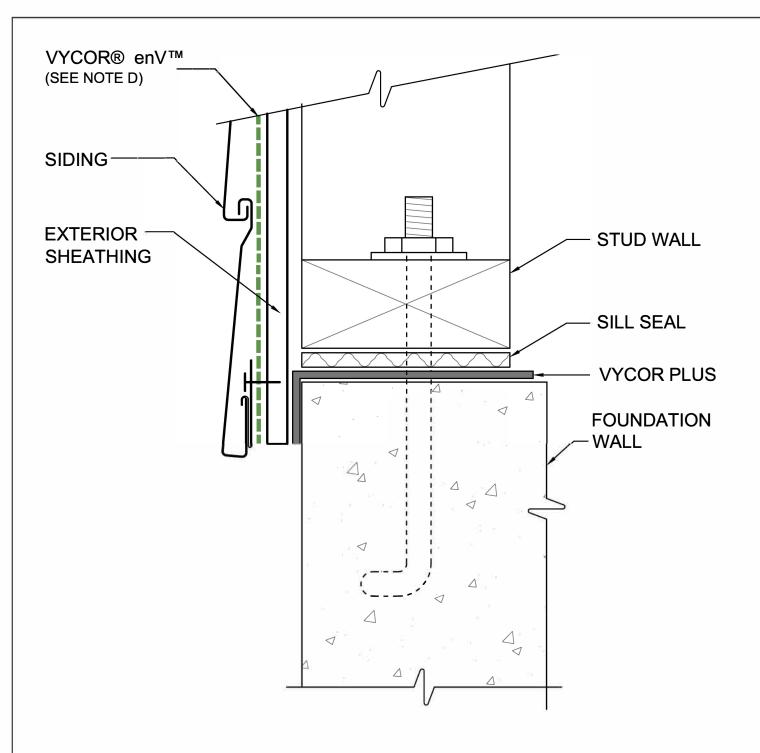

## NOTES:

A. VISIT GCPAT.COM FOR THE MOST CURRENT DETAILS, INSTALLATION VIDEO AND PRODUCT DATA SHEETS

- RIPCORD® CAN BE REMOVED FROM VYCOR PLUS FOR EASE OF INSTALLATION
- INSTALL VYCOR PLUS AND VYCOR enV TO FORM WATER-SHEDDING LAPS
- REFER TO LOCAL BUILDING CODES FOR WEATHER RESISTIVE BARRIER REQUIREMENTS
- IF PRIMING NECESSARY, USE PERM-A-BARRIER® WB PRIMER TO PROMOTE VYCOR ADHESION TO CONCRETE
- F. DETAIL ALSO RELEVANT FOR ALL VYCOR FLASHINGS

**FOUNDATION SILL PLATE - OPTION 2** 

Scale: Not to scale

Effective Date: 04/01/09 **Supersedes: 01/31/07** 

Drawing: VCRDET-506

**VYCOR® PLUS SELF-ADHERED FLASHING**