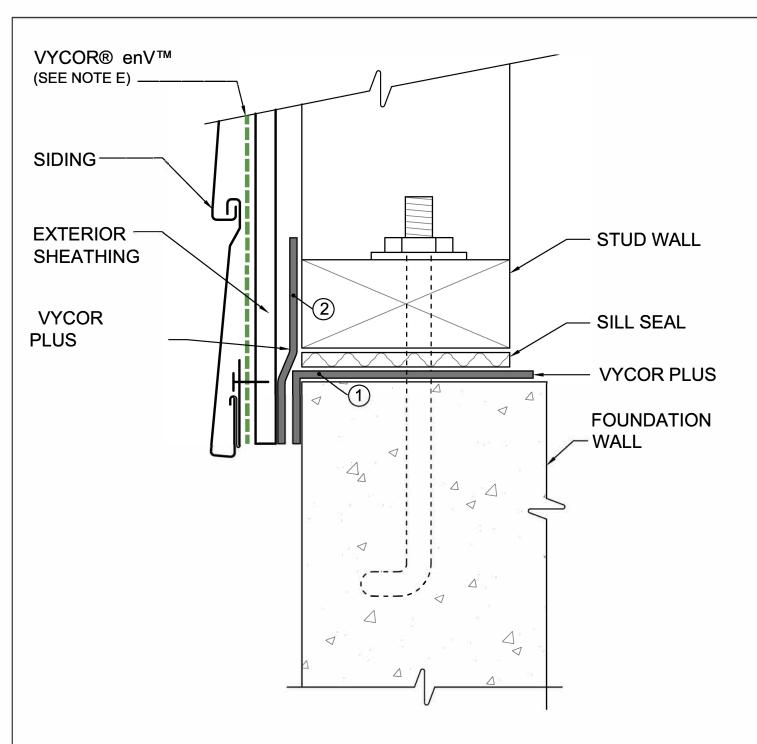

## NOTES:

- VISIT GCPAT.COM FOR THE MOST CURRENT DETAILS, INSTALLATION VIDEO AND PRODUCT DATA SHEETS
- RIPCORD® CAN BE REMOVED FROM VYCOR PLUS FOR EASE OF INSTALLATION
- INSTALL VYCOR PLUS IN ORDER AS SHOWN BY NUMBERS
- INSTALL VYCOR PLUS AND VYCOR enV TO FORM WATER-SHEDDING LAPS
- REFER TO LOCAL BUILDING CODES FOR WEATHER RESISTIVE BARRIER REQUIREMENTS
- IF PRIMING NECESSARY, USE PERM-A-BARRIER® WB PRIMER TO PROMOTE VYCOR ADHESION TO CONCRETE
- DETAIL ALSO RELEVANT FOR ALL FLASHINGS

**FOUNDATION SILL PLATE - OPTION 1** 

Scale: Not to scale

Effective Date: 04/01/09 **Supersedes: 01/31/07** 

Drawing: VCRDET-505

**VYCOR® PLUS SELF-ADHERED FLASHING**