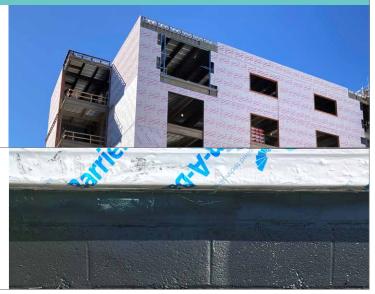

## Over 40 Years of Proven Protection

**PERM-A-BARRIER®** offers a variety of different solutions so you can select the best option for your project. Choosing the right air barrier depends on several factors like wall design, future climate conditions and wall insulation placement. Whatever the condition there is a **PERM-A-BARRIER®** product to suit your project and budget.

### Vapor Permeable

### Vapor Impermeable