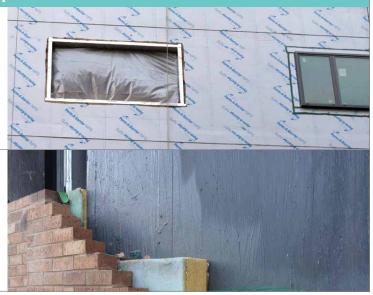

## Over 40 Years of Proven Protection

**PERM-A-BARRIER®** offers a variety of different solutions so you can select the best option for your project. Choosing the right air barrier depends on several factors like wall design, future climate conditions and wall insulation placement. Whatever the condition there is a **PERM-A-BARRIER®** product to suit your project and budget.

### Vapor Permeable

### Vapor Impermeable