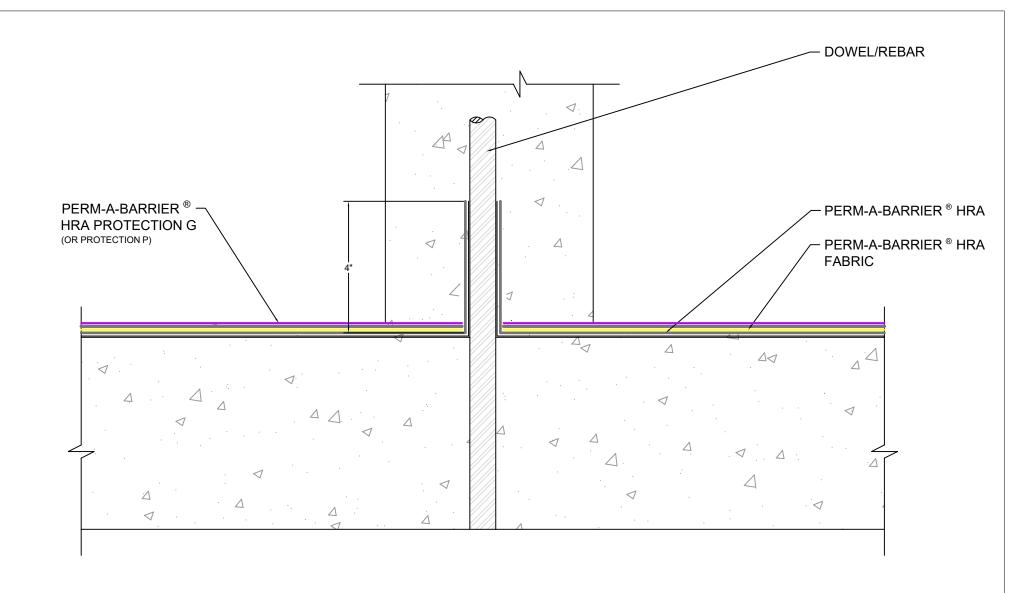

## NOTES

- 1. DOWEL/REBAR MUST BE PROPERLY SECURED TO STRUCTURE TO PREVENT VERTICAL OR LATERAL MOVEMENT.
- PENETRATIONS MAY REQUIRE WIPING W/SURFACE CONDITIONER FOR PROPER ADHESION OF HRA. DOWEL/REBAR MUST BE FREE FOM ANY OIL, RUST OR OTHER CONTAMINATIONS.
- DRAINAGE FROM ONE SIDE OF THE WALL TO THE OTHER MUST BE ACCCOMMODATED. IF DECK DRAINS ARE NOT PLACED WITHIN THE CONFINED SPACE, SIMPLE SCUPPERS MAY BE FORMED INTO THE BASE OF THE WALL WITH PVC PIPE SECTION, CUT IN HALF AND LAID UPSIDE DOWN IN THE WALL FORMS.

## DOWEL/REBAR PERM-A-BARRIER® HRA WATERPROOFING SYSTEM

DRAWING: HRA-006

SCALE: NOT TO SCALE

EFFECTIVE DATE: 07-01-2024

SUPERCEDES: N/A