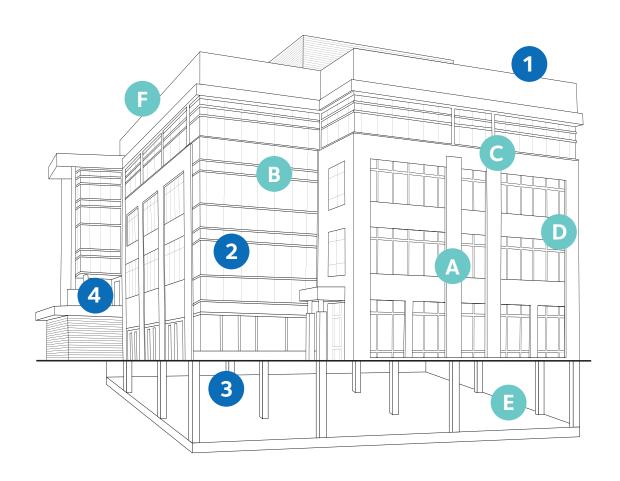

#### **CORE ELEMENTS:**

- 1. Low-Slope Roof Systems
- 2. Air & Vapor Barriers
- 3. Pre/Post Applied Below Grade Waterproofing
- 4. Elevated & Horizontal Deck Waterproofing

### **PLUS ELEMENTS:**

- A. Fireproofing & Acoustic Protection
- B. Electrocromatic Glass Facades
- C. Ceilings, Insulation & Drywall
- D. Gypsum Sheathing
- E. Trafficable Surfacing for Parking Garages
- F. Solar Roof Systems