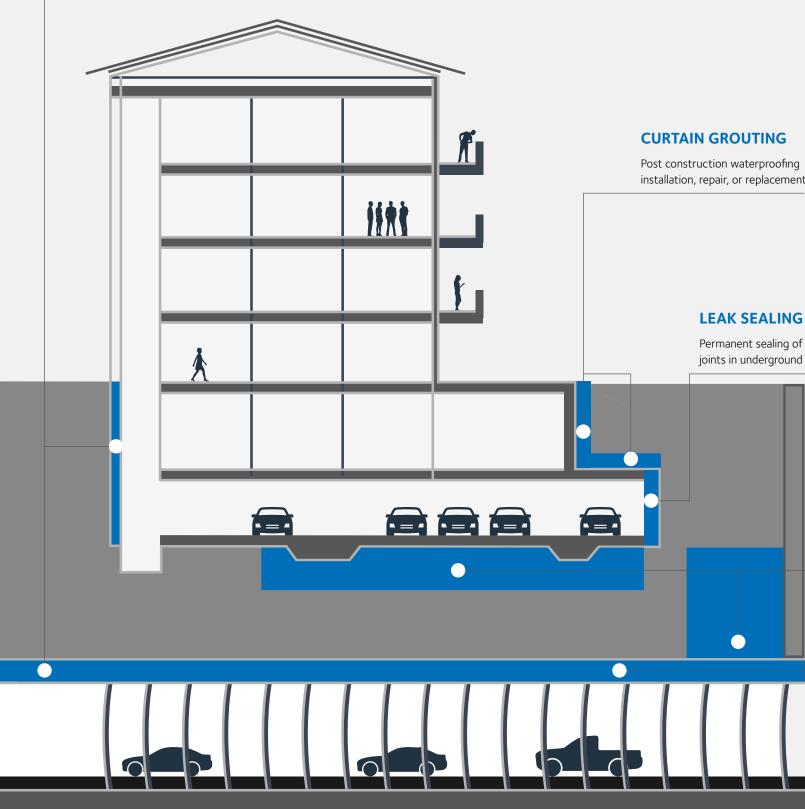

### WATER CUTOFF

Permanently stopping large leaks in underground structures and construction

## **LEAK SEALING**

Permanent sealing of cracks and joints in underground construction

## SOIL STABILIZATION

Stabilizing soils for support of excavation, filling voids, preventing settlement and damage

## WATER CONTROL

Injections to bring emergency water ingress during construction under control so excavation and construction can continue