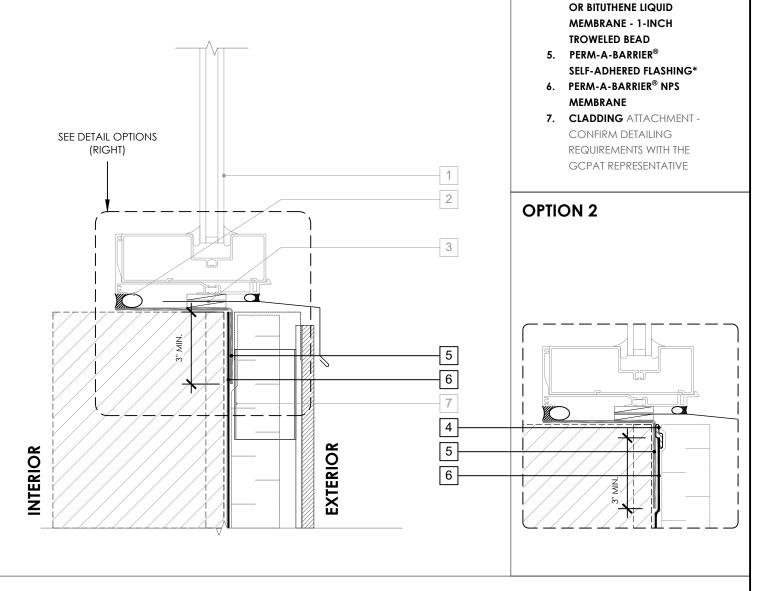

## **OPTION 1**

**LEGEND** 

1. NON-FLANGED WINDOW

INTERIOR AIR SEALANT OVER

SYSTEM

BACKER ROD

3. SHEET METAL FLASHING
SANDWICHED BETWEEN
INTERMITTENT SHIMS

4. PERM-A-BARRIER® \$100,
PERM-A-BARRIER® LIQUID
FLASHING, BITUTHENE MASTIC,

## **GENERAL NOTES**

- 1. Detail not suitable for all climates. Avoiding excessive moisture accumulation in exterior walls is dependent on many factors including proper placement of insulation and water, air, and vapor control layers in the wall. Confirm membranes are suitable for project specific service temperatures. For assistance with exterior wall design, consult with a building science professional.
- 2. Install all GCP products in accordance with GCP Product Data Sheets and GCP recommendations.
- 3. GCP products are indicated in the detail legend in **BOLDFACE** font. Detail components by others are indicated in GRAY FONT. Install components per manufacturer and project specific requirements.

WINDOW SILL DETAIL -

\*Refer to air barrier system product data sheet for acceptable SELF-ADHERED FLASHING\* products.

| NON-MASONRY CLADDING                        | SCALE:          | 3" = 1'    |
|---------------------------------------------|-----------------|------------|
| PERM-A-BARRIER <sup>®</sup> NPS<br>MEMBRANE | EFFECTIVE DATE: | 2020.05.21 |
|                                             | SUPERCEDES:     | NEW        |