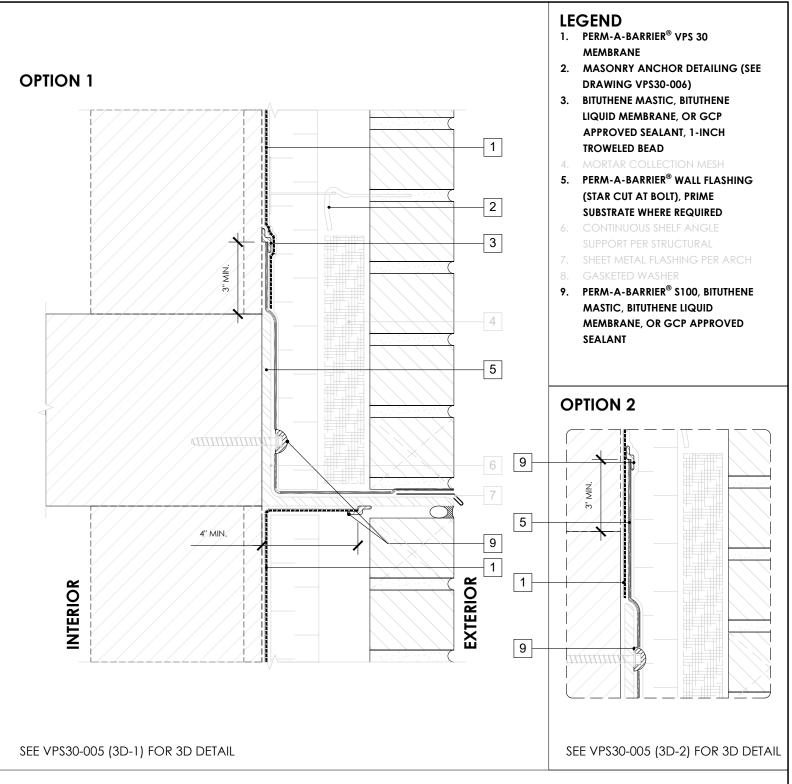

## **GENERAL NOTES**

- 1. Detail not suitable for all climates. Avoiding excessive moisture accumulation in exterior walls is dependent on many factors including proper placement of insulation and water, air, and vapor control layers in the wall. Confirm membranes are suitable for project specific service temperatures. For assistance with exterior wall design, consult with a building science professional.
- 2. Install all GCP products in accordance with GCP Product Data Sheets and GCP recommendations.
- 3. GCP products are indicated in the detail legend in **BOLDFACE** font. Detail components by others are indicated in GRAY FONT. Install components per manufacturer and project specific requirements.

\*Refer to air barrier system product data sheet for acceptable SELF-ADHERED FLASHING\* products.

| Septied technologies | FLOOR LINE DETAIL -<br>MASONRY CLADDING<br>PERM-A-BARRIER <sup>®</sup> VPS 30 | DRAWING:        | VP\$30-005 |
|----------------------|-------------------------------------------------------------------------------|-----------------|------------|
|                      |                                                                               | SCALE:          | 3'' = 1'   |
|                      |                                                                               | EFFECTIVE DATE: | 2020.05.21 |
|                      |                                                                               | SUPERCEDES:     | NEW        |