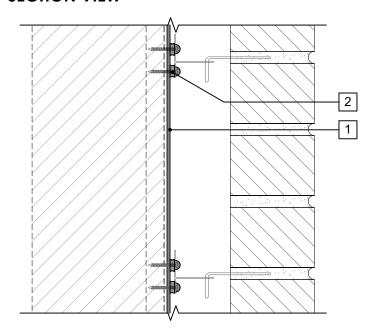

## **SECTION VIEW**

- 1. PERM-A-BARRIER® VPL
- 2. PERM-A-BARRIER® \$100 SEALANT
  AROUND FASTENER AT FRONT AND
  BACK FACE OF MASONRY ANCHOR