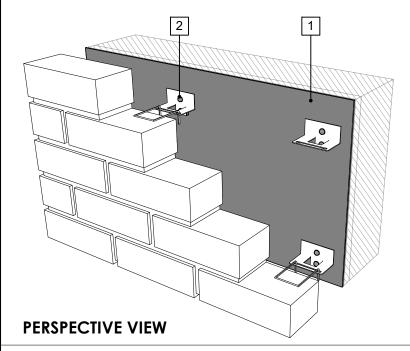

## **SECTION VIEW**

- 1. PERM-A-BARRIER® VPL
- 2. PERM-A-BARRIER® \$100 SEALANT
  AROUND FASTENER AT FRONT AND
  BACK FACE OF MASONRY ANCHOR