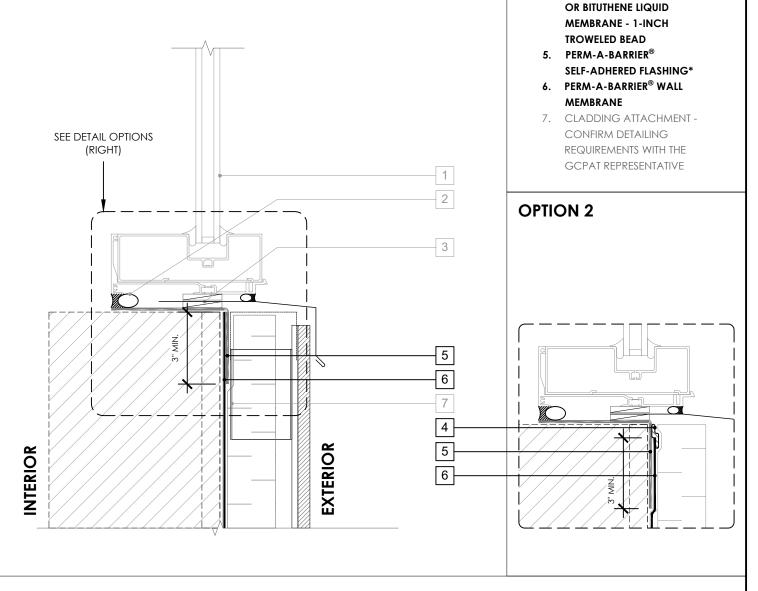

## **OPTION 1**

**LEGEND** 

1. NON-FLANGED WINDOW

INTERIOR AIR SEALANT OVER

SYSTEM

BACKER ROD

3. SHEET METAL FLASHING
SANDWICHED BETWEEN
INTERMITTENT SHIMS

4. PERM-A-BARRIER® \$100,
PERM-A-BARRIER® LIQUID
FLASHING, BITUTHENE MASTIC,

## **GENERAL NOTES**

- 1. Detail not suitable for all climates. Avoiding excessive moisture accumulation in exterior walls is dependent on many factors including proper placement of insulation and water, air, and vapor control layers in the wall. Confirm membranes are suitable for project specific service temperatures. For assistance with exterior wall design, consult with a building science professional.
- 2. Install all GCP products in accordance with GCP Product Data Sheets and GCP recommendations.
- 3. GCP products are indicated in the detail legend in **BOLDFACE** font. Detail components by others are indicated in GRAY FONT. Install components per manufacturer and project specific requirements.

WINDOW SILL DETAIL -

\*Refer to air barrier system product data sheet for acceptable SELF-ADHERED FLASHING\* products.

| PERM-A-BARRIER® WALL MEMBRANE |                 |            |
|-------------------------------|-----------------|------------|
|                               | SCALE:          | 3" = 1'    |
|                               | EFFECTIVE DATE: | 2020.05.21 |
|                               | SUPERCEDES:     | NEW        |