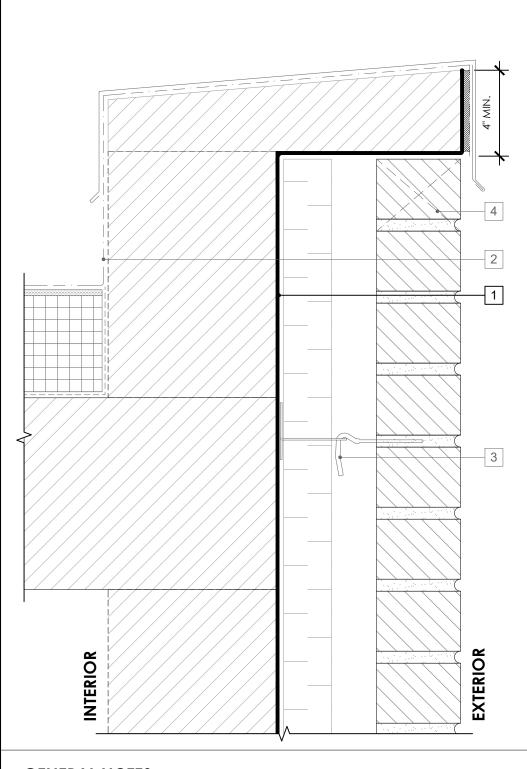

## LEGEND

- 1. PERM-A-BARRIER® NPL 10
- 2. ROOF MEMBRANE AND ROOF DETAILS
- 3. MASONRY ANCHOR DETAILING (SEE DRAWING NPL-006)
- 4. MASONRY WEEP/VENT

## **NOTE**

CONSULT GCP & ROOFING
 MANUFACTURER FOR COMPATIBILITY
 AND CONNECTION AT ROOF
 INTERFACE

## **GENERAL NOTES**

- 1. Detail not suitable for all climates. Avoiding excessive moisture accumulation in exterior walls is dependent on many factors including proper placement of insulation and water, air, and vapor control layers in the wall. Confirm membranes are suitable for project specific service temperatures. For assistance with exterior wall design, consult with a building science professional.
- 2. Install all GCP products in accordance with GCP Product Data Sheets and GCP recommendations.
- GCP products are indicated in the detail legend in BOLDFACE font. Detail components by others are indicated in GRAY FONT. Install
  components per manufacturer and project specific requirements.

\*Refer to air barrier system product data sheet for acceptable self-adhered flashing products.

| PARAPEI DEIAIL - MASONRY CLADDING  PERM-A-BARRIER® NPL AIR BARRIER SYSTEM | DRAWING:        | NPL-007    |
|---------------------------------------------------------------------------|-----------------|------------|
|                                                                           | SCALE:          | 3" = 1'    |
|                                                                           | EFFECTIVE DATE: | 2020.05.21 |
|                                                                           | SUPERCEDES:     | NEW        |