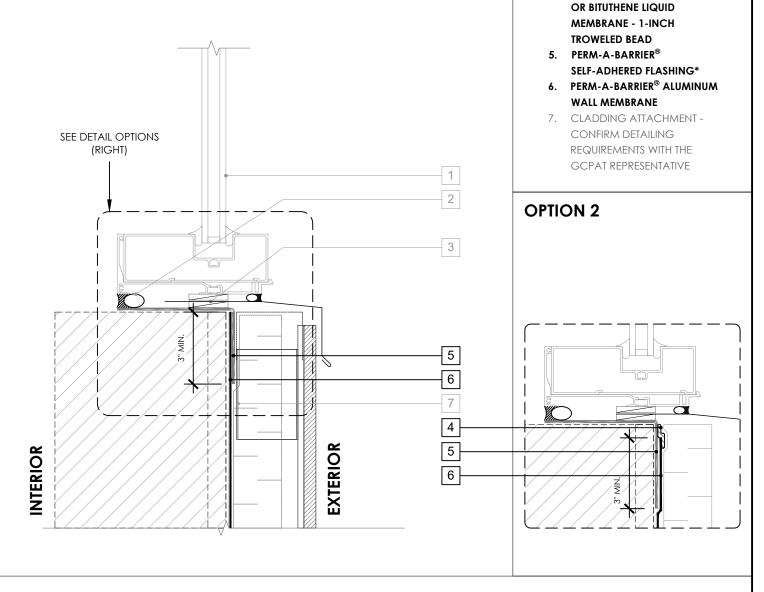

## **OPTION 1**

**LEGEND** 

1. NON-FLANGED WINDOW

2. INTERIOR AIR SEALANT OVER

**SYSTEM** 

BACKER ROD

3. SHEET METAL FLASHING
SANDWICHED BETWEEN
INTERMITTENT SHIMS

4. PERM-A-BARRIER® \$100,
PERM-A-BARRIER® LIQUID
FLASHING, BITUTHENE MASTIC,

\*Refer to air barrier system product data sheet for acceptable SELF-ADHERED FLASHING\* products.

## WINDOW SILL DETAIL NON-MASONRY CLADDING PERM-A-BARRIER® ALUMINUM WALL MFMBRANF DRAWING: AWM-012 SCALE: 3" = 1' EFFECTIVE DATE: 2020.05.21 SUPERCEDES: NEW