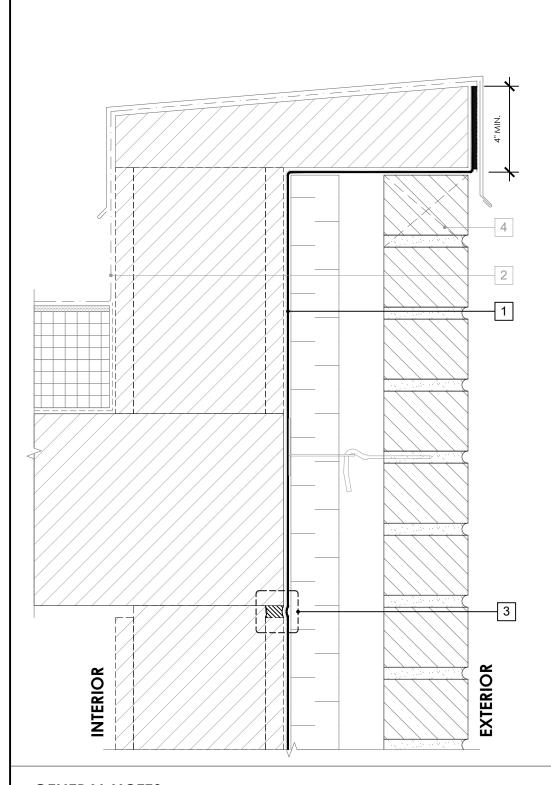

## LEGEND

- 1. PERM-A-BARRIER® ALUMINUM WALL MEMBRANE
- 2. ROOF MEMBRANE AND ROOF DETAILS
- 3. SEE CONTROL JOINT DETAIL AWM-009
- 4. MASONRY WEEP/VENT

## **NOTE**

CONSULT GCP & ROOFING
 MANUFACTURER FOR
 COMPATIBILITY AND CONNECTION
 AT ROOF INTERFACE

## **GENERAL NOTES**

- 1. Detail not suitable for all climates. Avoiding excessive moisture accumulation in exterior walls is dependent on many factors including proper placement of insulation and water, air, and vapor control layers in the wall. Confirm membranes are suitable for project specific service temperatures. For assistance with exterior wall design, consult with a building science professional.
- 2. Install all GCP products in accordance with GCP Product Data Sheets and GCP recommendations.
- GCP products are indicated in the detail legend in BOLDFACE font. Detail components by others are indicated in GRAY FONT. Install
  components per manufacturer and project specific requirements.

\*Refer to air barrier system product data sheet for acceptable SELF-ADHERED FLASHING\* products.

| PARAPEI DEIAIL -                             | DRAWING:        | AWM-007    |
|----------------------------------------------|-----------------|------------|
| MASONRY CLADDING                             | SCALE:          | 3" = 1'    |
| PERM-A-BARRIER <sup>®</sup><br>ALUMINUM WALL | EFFECTIVE DATE: | 2020.05.21 |
| MEMBRANE                                     | SUPERCEDES:     | NEW        |