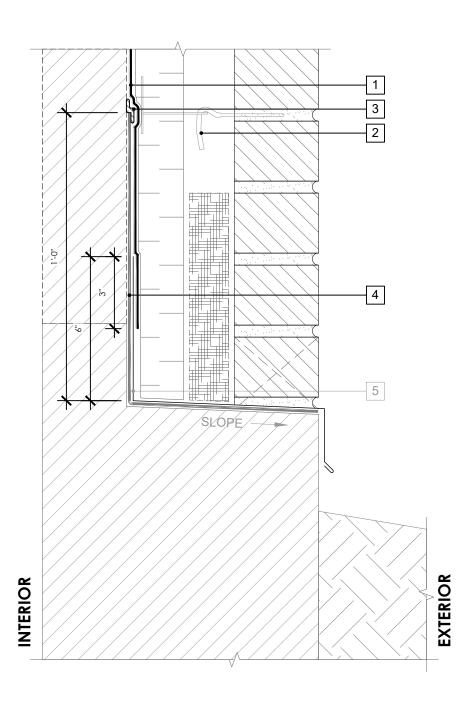

## LEGEND

- 1. PERM-A-BARRIER® ALUMINUM WALL MEMBRANE
- 2. MASONRY ANCHOR DETAILING (SEE DRAWING AWM-006)
- 3. BITUTHENE MASTIC, BITUTHENE LIQUID MEMBRANE, OR GCP APPROVED SEALANT 1-INCH TROWELED BEAD
- 4. PERM-A-BARRIER® WALL FLASHING
- 5. SHEET METAL FLASHING PER ARCH

## **GENERAL NOTES**

- 1. Detail not suitable for all climates. Avoiding excessive moisture accumulation in exterior walls is dependent on many factors including proper placement of insulation and water, air, and vapor control layers in the wall. Confirm membranes are suitable for project specific service temperatures. For assistance with exterior wall design, consult with a building science professional.
- 2. Install all GCP products in accordance with GCP Product Data Sheets and GCP recommendations.
- 3. GCP products are indicated in the detail legend in **BOLDFACE** font. Detail components by others are indicated in GRAY FONT. Install components per manufacturer and project specific requirements.

\*Refer to air barrier system product data sheet for acceptable SELF-ADHERED FLASHING\* products.

| BASE OF WALL DETAIL (ALTERNATE 1) -          | DRAWING:        | AWM-004 (ALT 1) |
|----------------------------------------------|-----------------|-----------------|
| MASONRY CLADDING                             | SCALE:          | 3'' = 1'        |
| PERM-A-BARRIER <sup>®</sup><br>ALUMINUM WALL | EFFECTIVE DATE: | 2020.05.21      |
| MEMBRANE                                     | SUPERCEDES:     | NEW             |